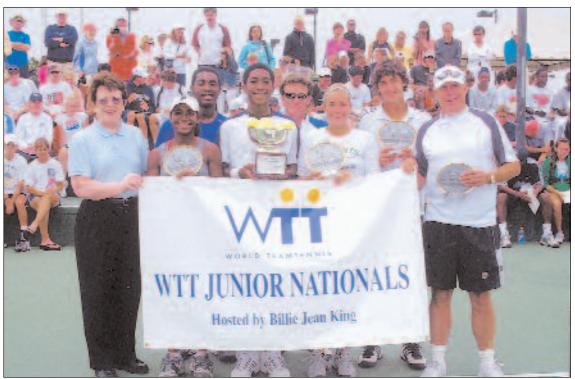

#### Junior Tournament of the Year Award

- Awarded annually to the USTA-sanctioned junior tournament in the Southern Section that best demonstrates the USTA and Southern Section standards of organizing and conducting a sanctioned junior tournament.
- USTA Boys' 12s National Hard Court Championships N. Little Rock, AR

In its second year of hosting one of the most prestigious events in junior tennis, the Burns Park Tennis Center gave tournament participants a truly unique experience.

Laura Juels

Tournament director Laura Juels and her staff worked diligently to ensure that scheduling ran smoothly and players were entertained between match play.

The tournament featured 128 of the best young male tennis players in the country competing in a compass draw to provide at least four matches per player. In an interesting attempt to beat the hot August sun, players were