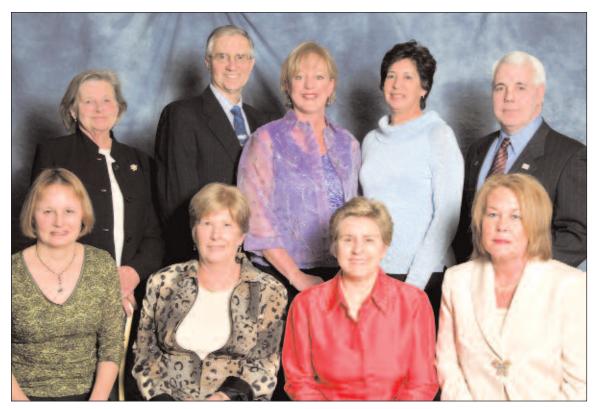

#### **STATE ASSOCIATION PRESIDENTS**

Front row (from left): Susan Habeeb (KY), Kathy Hinrichs (LA), Brenda Smith (GA). Back row (from left): Huey Townsend (MS), Randy Jackson (AR), Jeff Joyce (NC), David Honeycutt (SC), Mike Hurley (TN), Carl Brutkiewicz (AL).