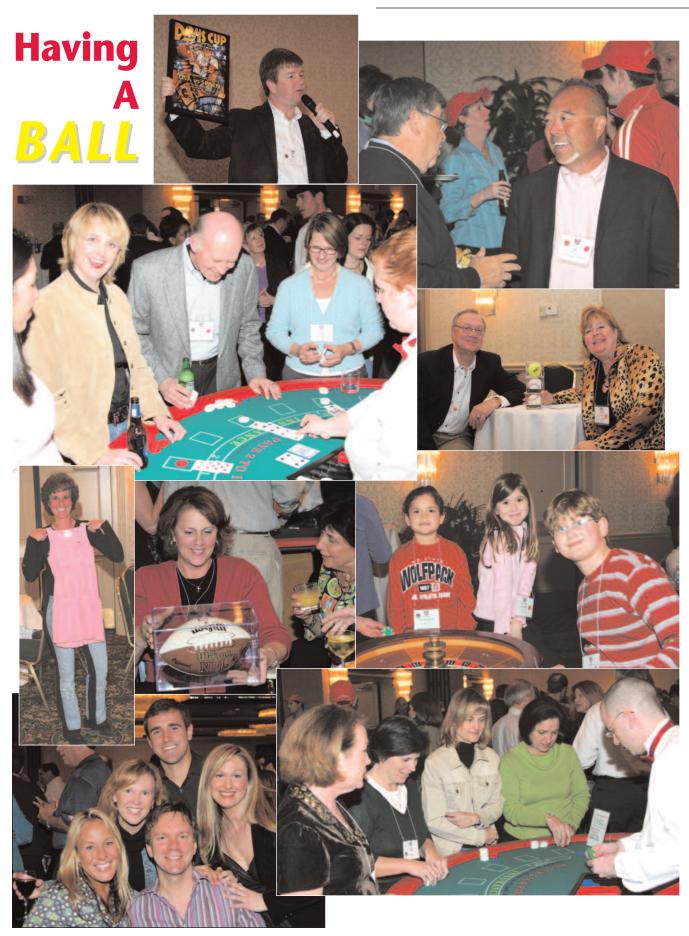

# **Annual Meeting Party**

The Foundation holds a fund-raising gala during the USTA Southern Section annual meeting that provides delicious food, fabulous music and an enjoyable environment for donors and Section volunteers. Past fund-raising events have featured a silent and live auction as well as a casino party.