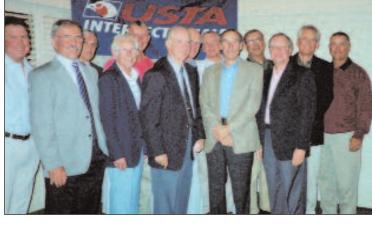

#### **PAST PRESIDENTS**

Front row (from left): Steve Duffel, Mildred Southern, Judi Miller, Barbara Brewer, Lucy Garvin, Bernard Neal. Back row (from left): Herman Enochs, Randy Stephens, Jack Mills, Marshall Happer III, Jim Russell, Gordon Smith. Not pictured: Dr. H.A. Ted Bailey Jr., J. Randolph Gregson and Dr. Don Varga.