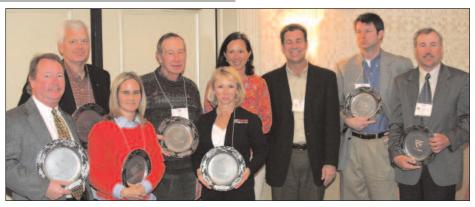

Racquet Sport Magazine's John Hanna and Peter Francesconi (far right) presented RSI Champions of Tennis Awards to Karin Korb (front), RSI Wheelchair Player of the Year, Bob Patterson (back), RSI Stringer of the Year, and representatives of Macon's John Drew Tennis Center, RSI Municipal Facility of the Year.