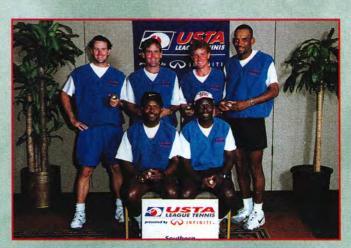

Women 3.5 (Cartersville, GA) Julie Harkins, Bettina Briggs, Debbie Owens, Ann Miles, Christy Bagwell, Missy Smith, Tracy Lewis, Tonya Wood, Sherry Welchel, Kim Nance

Men 5.0 (Augusta, GA) front row: Michael Harden, Lonnie White back row: Will Seagraves, Mark Calvert, Steve Dorkin, Milton Meyers