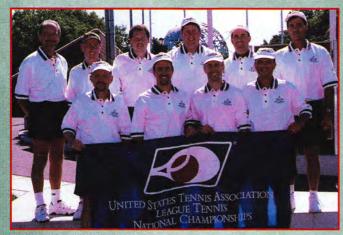

### CONGRATULATIONS TO OUR NATIONAL CHAMPIONS!

Twenty-two teams represented the USTA/Southern Section at the USTA League Tennis National Championships held in Flushing, NY, at the National Tennis Center; Tucson, AZ; Mobile, AL; Las Vegas, NV; Palm Springs, CA; and Orlando, FL. In addition to our eight National Champions listed below, the following teams earned a berth in the finals: Men's 4.0 Searcy, AR (James McCoy, Captain); Men's Open Chattanooga, TN (Pem Guerry, Captain); Women's 4.5 Jackson, MS (Debra Byrne, Captain); and Women's 5.0 Louisville, KY (Marilyn Rueff, Captain).

n USTA League Tennis, the journey to a National Championship offers a recreational tennis experience beyond compare. First, a team has to win its local league. To win a District Championship is a feat in itself and an opportunity to advance to the USTA League Tennis Southern Sectional Championships, this year held in Chattanooga, TN. Third set tie breaks are not uncommon at the Southern Sectional Championships as the champions from nine Districts compete in adult levels 2.5, 3.0, 3.5, 4.0, 4.5, 5.0 and Open and senior levels 3.0, 3.5, 4.0 and 4.5.