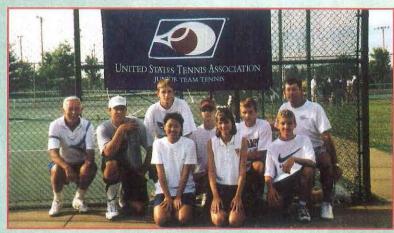

tice and match play. Boys and girls ages 6 - 18 play on teams that correspond with their age and ability level - this format promotes the philosophy of fun, fitness and friendship. Participants of USA Team Tennis have the opportunity to compete in a season-ending District event and the AAU National Championships.

Although USA Team Tennis is a program for children, much of its success relies heavily on parents and volunteer support. Thanks to the efforts of over 1500 parents/volunteers, 18,000+ juniors participated in USA Team Tennis (Junior Team Tennis) across the South in 1997. Why not help children learn the sport for a lifetime by becoming a USA Team Tennis volunteer? Call your District Coordinator (listed below) for information on starting a league or volunteering in your community.



1997 State Championship Winners, Elizabethtown, KY, Julius O'Brien, Coach



The finalists from the Georgia District Championships were invited to attend the AT&T Challenge Event, where they were recognized as the winners in their divisions.



Team Spirit ranks #1 with USA Team Tennis players!

### **AAU Junior Olympic Games**

SA Team Tennis is a significant part of one of America's most successful grassroots sporting events. Each year, the AAU Junior Olympic games hosts over 32 different sporting events for youth in the United States. In 1995 the USTA formed a relationship with the AAU organization to include the sport of tennis and become the National Championships for the USA Team Tennis (Junior Team Tennis) program. In 1996 the USTA/Southern Section sent three teams to New Orleans,