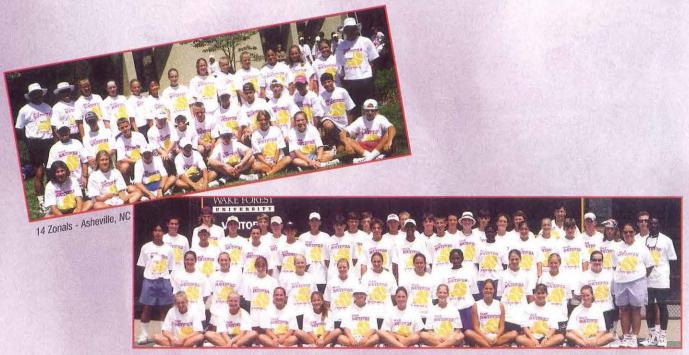

second place finishes were earned in Winston-Salem, Asheville and Palm Beach. The USTA/Southern Section thanks the following USPTA and/or USPTR professionals who served as coaches for Team Southern: Kevin Brandalik (NC), Pat Breen (AL), Rob Cameron (TN), Tony Cherone (TN), Ben Cook (SC), John Dingle (SC), Mark Elliott (SC), Todd Hall (TN), Brent Hardy (SC), Cathy LaBruyere (NC), Bryan Minton (SC), Steve Pace (GA), Rod Ray (SC), Gus Rivera (LA), Ray Sahag (MS), Walker Sahag (MS), Debbie Southern (SC), A.W. Speake (TN), John Thompson (SC), Eric Voges (TN), Geoff Waring (AL), Greg Whitmire (SC), John Sheffield and Merritt Lawn served as staff coordinators and coaches also. Many thanks to all of these fine coaches who served Team Southern so well in 1997.



Girls' 12 Zonals - Nashville, TN



16 Zonals - Winston-Salem, NC

## **National Adult Intersectional Teams**



Team Southern's Women's 35 team: L to R: Diane Fishburne, Ann Etheredge, Fran Chandler, Jane Taylor, Ann Ellis



Member of the Men's 40 championship team, Horace Reid decisively ends a point for Team Southern

Member of the Men's 40 championship team, Horace Reid decisively ends a point for Team Southern

Reid (GA), Bolton (LA

t the USTA National Women's Intersectional Team championships held at Naples Bath and Tennis Club in Naples, Florida, November 17-23, Team Southern again earned impressive results. Under the direction of captain Jane Taylor (TN), the Southern ladies captured two championship titles (25's, 35's); two second-place finishes (65's, 75's); one fifth-place finish (45's) and one ninth-place fin