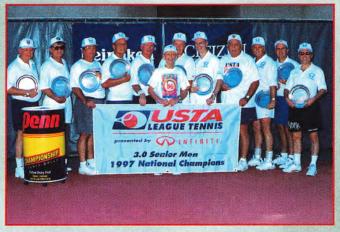

Senior Women 3.0 (Knoxville, TN) L to R: Frances Parsons, George Anah Self, Deana Mowery, Gretchen Kaplan, Barbara Gray, Carole Materna, Vernice Clower, Norma Meredith

Senior Men 3.0 (Louisville, KY) L to R: Bill Beggs, George Borrmann, Vincent Broskey, Duane Daniels, Victor Diorio, James Duggins, Jim Higgins, Gunars Potapous, Jack Reisz, Irv Rueff, Barry Smith, Robert Wallace