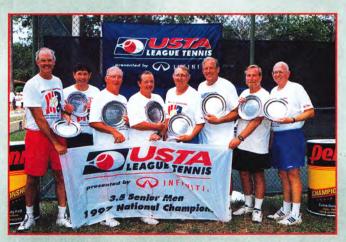

Senior Women 3.5 (Mandeville, LA) L to R: Sheena Dooley, Janice St. Germain, Joann Dever, Susan Seago, Virginia Corrigan, Cathie Oggs, Ellen Mitchum, Anne Pourcian

Senior Men 3.5 (Washington, NC) L to R: Tom Ritcher, Mike Gray, John Blount, Gil Davis, Bill Outland, Ray Sullivan, Lee Knott, Fred Austin