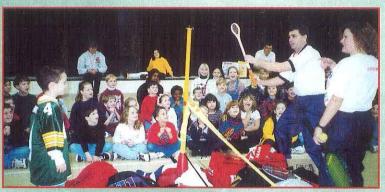

Promotion of junior programs like KTT, NJTL, USA Team Tennis, and USA Tennis 1-2-3 at USTA Schools Program assemblies is key to their success. Jeff Smith, Director of Community Development & USA Team Tennis, demonstrates his tennis skills using "God's racquet" at an assembly in Jonesboro, AR.