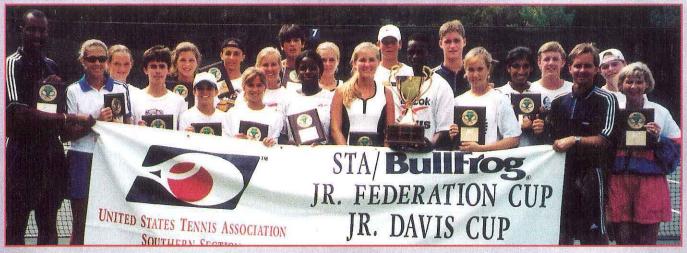

### **DEWITT REDGRAVE, III, JUNIOR TENNIS ACHIEVEMENT**

given in memory of DeWitt Redgrave, III, this award is presented to an outstanding Southern junior ranked in the boys and girls 18-and-under divisions, in recognition of their tennis performance and sportsmanship

Atlanta, Georgia's Travis Parrott began his tournament success early in 1997 when he captured the Boys' 18 singles championship at the STA/Duck Head Junior Super Circuit tournament in Clemson, SC. Travis was a strong competitor in the national championships, where he was a consistent top finisher. He earned his best results at the USTA Junior National Championships as a doubles finalist. Travis competed on Georgia's championship STA/Bullfrog Junior Davis/Fed Cup team and he helped Team Southern win the Mills/Redgrave Challenge. Travis represented the USTA/Southern Section as a participant in the U.S. Junior Open Championships, and he will begin his collegiate career in the fall at the University of Georgia.

1997 will be a year to remember for Jackie Trail of Paducah, KY. Early in the year, she captured the Girls' 18 singles championship title at the Southern Junior Closed Championships, and went on to win the Girls' 18 singles title at the USTA National Clay Court Championships and the USTA National Championships. Jackie was instrumental in helping "Team Southern" win first place at the USTA Junior Intersectional Team Championships and the Mills/Redgrave Junior Challenge. Jackie's victory at the USTA National Championships earned her a berth into the main draw of the U.S. Open, where she defeated the #51-ranked player in the world and went on to reach the semi-finals of the U.S. Open Junior Championships. Jackie reached a milestone in her tennis career when she "turned pro" in November.

Janet Bergman of Hilton Head, SC, began 1997 by winning the Girls' 18 singles title at two of the STA/Duck Head Junior Super Circuit events: Athens, GA, and Clemson, SC. Her success continued as she captured the Girls' 18 Doubles title (with her sister Joyce) at the Southern Junior Closed Championships, and she was a Girls' 18 doubles finalist at the USTA National Championships. Janet also competed in team events and contributed to "Team Southern's" first-place finish at the USTA Junior Intersectional Team Championships. Janet ends 1997 as the #1-ranked singles player in the Girls' 18 and plans to attend Wake Forest University in the fall.