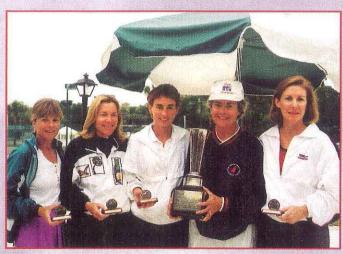

. The USTA/Southern Section thanks the following USPTA and/or USPTR professionals who served as coaches for Team Southern: Kevin Brandalik (NC), Pat Breen (AL), Rob Cameron (TN), Tony Cherone (TN), Ben Cook (SC), John Dingle (SC), Mark Elliott (SC), Todd Hall (TN), Brent Hardy (SC), Cathy LaBruyere (NC), Bryan Minton (SC), Steve Pace (GA), Rod Ray (SC), Gus Rivera (LA), Ray Sahag (MS), Walker Sahag (MS), Debbie Southern (SC), A.W. Speake (TN), John Thompson (SC), Eric Voges (TN), Geoff Waring (AL), Greg Whitmire (SC), John Sheffield and Merritt Lawn served as staff coordinators and coaches also. Many thanks to all of these fine coaches who served Team Southern so well in 1997.



Girls' 12 Zonals - Nashville, TN



16 Zonals - Winston-Salem, NC

## **National Adult Intersectional Teams**



Team Southern's Women's 35 team: L to R: Diane Fishburne, Ann Etheredge, Fran Chandler, Jane Taylor, Ann Ellis



Member of the Men's 40 championship team, Horace Reid decisively ends a point for Team Southern

Member of the Men's 40 championship team, Horace Reid decisively ends a point for Team Southern

Reid (GA), Bolton (LA

t the USTA National Women's Intersectional Team championships held at Naples Bath and Tennis Club in Naples, Florida, November 17-23, Team Southern again earned impressive results. Under the direction of captain Jane Taylor (TN), the Southern ladies captured two championship titles (25's, 35's); two second-place finishes (65's, 75's); one fifth-place finish (45's) and one ninth-place finish (55's). Representing Team Southern were: 25's - Vicki Boatner (LA) and Di