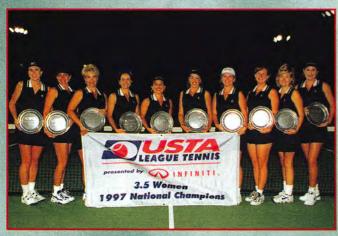

Women 3.5 (Cartersville, GA) Julie Harkins, Bettina Briggs, Debbie Owens, Ann Miles, Christy Bagwell, Missy Smith, Tracy Lewis, Tonya Wood, Sherry Welchel, Kim Nance

Men 5.0 (Augusta, GA) front row: Michael Harden, Lonnie White back row: Will Seagraves, Mark Calvert, Steve Dorkin, Milton Meyers