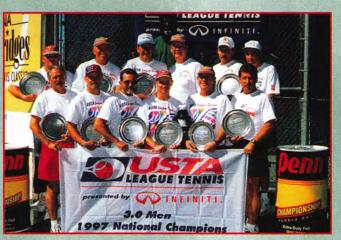

Men 2.5 (Alpharetta, GA) front L to R: Steve Montgomery, Tyler Baldwin, Jeff Fildey, Jimmy Owen; back L to R: Steve Jared, John Shechan, Steve Baxter, Steve Crane, Frank Karr, Hank Fisher

Men 3.0 (Buena Vista, GA) front row L to R: Kim Welch, Joe Wills, Edmond Bassett, Richard Harris, John Dent, Randy Powell; back row L to R: Todd Bowen, Avery Ammons, Bernie Ostervold, Jim Hagler, Todd Powell, Myron Wells