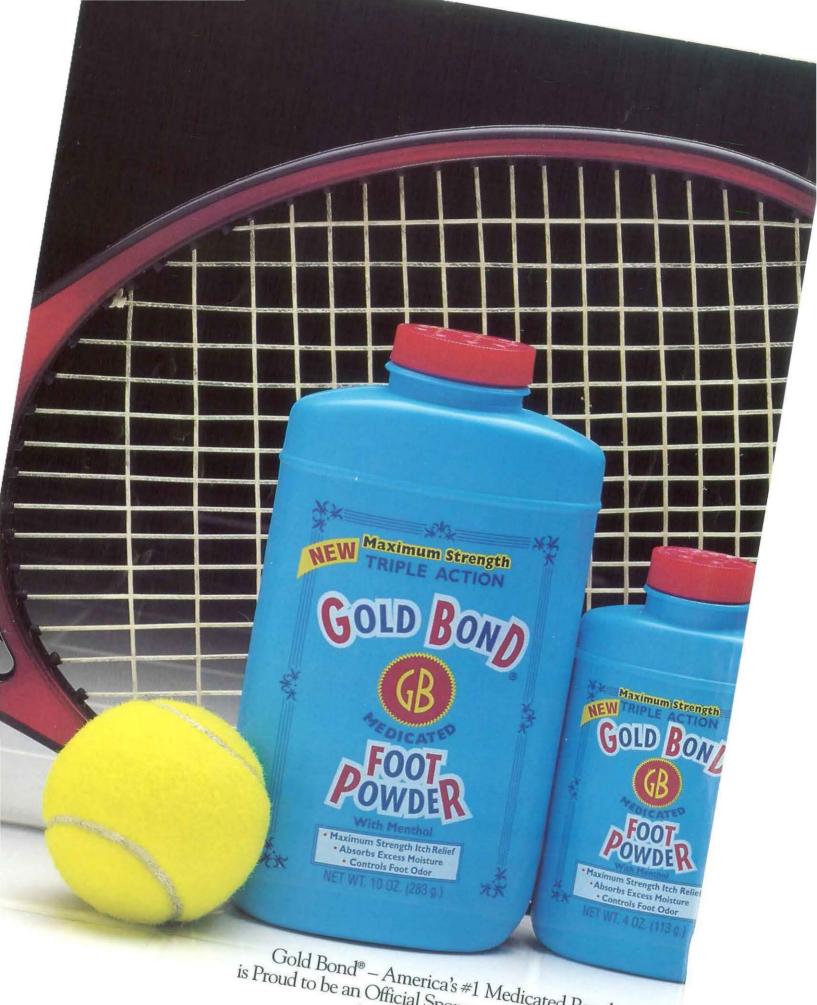

See Member Benefits p. 48

1998

Gold Bond® – America's #1 Medicated Powder – is Proud to be an Official Sponsor of USTA League Tennis

# Songratulations!

You just won in straight sets – but try to explain that to your feet...they've been running the baseline for two hours and they're dog tired, hot and itchy.

You need the Triple Action Relief of Gold Bond® Medicated Foot Powder. Only Gold Bond absorbs moisture, controls odor with baking soda and stops the itch.

So your feet feel like winners!

And for itchy skin and rashes, try Gold Bond Medicated Body Powder. It's triple action formula medicates, absorbs and

soothes...so skin feels cool and comfortable!

Triple Action Gold Bond.
More Than a Powder.
It's Medication.