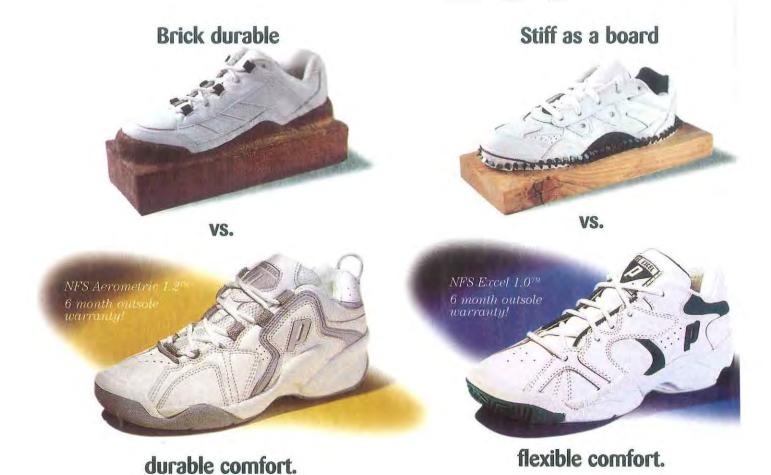

# **Built to last** VS.

Designed-in comfort and durability are right at your feet.

When Tennis Magazine said "...your natural feet feel unnaturally good inside them,"\* they were saying what serious women players have known for some time about Prince Natural Foot Shape<sup>TM</sup> shoes. While the competition designs in durability by designing out comfort, our NFS shoes cushion and protect where

needed, bend where your foot bends, and they're really built to last.

Put any shoe to the Prince NFS Comfort Test: if it doesn't easily flex, it's not as comfortable as Prince Natural Foot Shape... the only shoes given an A+ for comfort by Tennis Magazine!\*

Take the Prince NFS Comfort Test!

**Experience the lasting comfort of Prince Natural Foot** Shape for yourself. (nfs)

\* Tennis Magazine Gear Blowaut, April 1997

ENETTON PORTSYSTEM

www.princetennis.com

1-800-338-SHOE