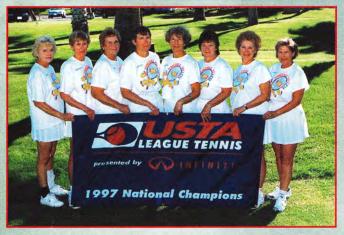

Senior Women 3.0 (Knoxville, TN) L to R: Frances Parsons, George Anah Self, Deana Mowery, Gretchen Kaplan, Barbara Gray, Carole Materna, Vernice Clower, Norma Meredith

Senior Men 3.0 (Louisville, KY) L to R: Bill Beggs, George Borrmann, Vincent Broskey, Duane Daniels, Victor Diorio, James Duggins, Jim Higgins, Gunars Potapous, Jack Reisz, Irv Rueff, Barry Smith, Robert Wallace