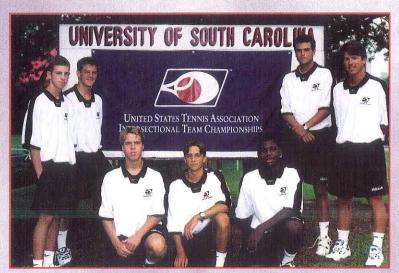

5-1 for the title. Dan Weant coached Team Southern for the 2nd consecutive year. Team members were Henriette Williams (NC), Elizabeth Sauerborn (SC), Ansley Cargill (GA), Ginger Lowdermilk (LA), Jackie Jenkins (GA), Wade Orr (TN), Bo Hodge (GA) and John Gray Pou (LA). The Pierremont Oaks Racquet Club and its members were again most gracious hosts.

#### Girls' 18 Intersectional Team - 1st Place

One of the strongest teams fielded in recent years enabled Team Southern to defend its 1996 title. Ann Dielen (AL) was the coach and team members were Courtney Zalinski (SC), Jenny Miller (GA), Jackie Trail (KY), Julia Scaringe (GA), Kate Burson (TN), Janet Bergman (SC).



(L-R) Kate Burson, Jenny Miller, Julia Scaringe, Julie Ditty, Janet Bergman (not pictured - Coach Ann Dielen, Jackie Trail)



(L to R) Ryan Haviland, Judson Williams, David Cheatwood, Stephen Raccioppi, Lesley Joseph, Sergio Aquirre, Peter Lebedevs

## **Boys' 18 Intersection Team - 4th Place**

After knocking off the defending champions from the Eastern section, Team Southern lost a tight match to Team Florida in the semi-finals to finish in fourth place. Peter Lebedevs (TN) served as the coach and team members were David Cheatwood (NC), Lesley Joseph (SC), Sergio Aguirre (GA), Ryan Haviland (SC), Stephen Racioppi (GA), and Judson Williams (NC).



# **USTA Zone Team Championships**

eam Southern was represented by outstanding teams at all of the Zonal sites. First and second place finishes were earned in Winston-Salem, Asheville and Palm Beach. The USTA/Southern Section thanks the following USPTA and/or USPTR