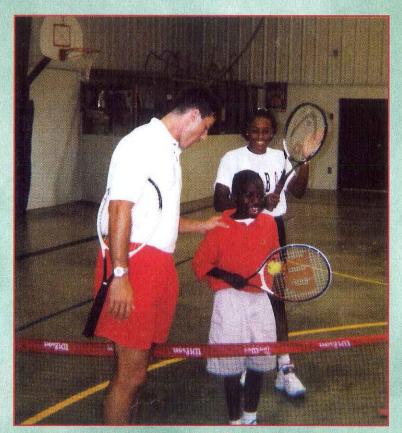

A Wake County, NC, student demonstrates tremendous talent as he keeps his eye on the ball during a USTA Schools Program Assembly. In 1997, the USTA/Southern Section conducted 225 assemblies for over 50,000 students.