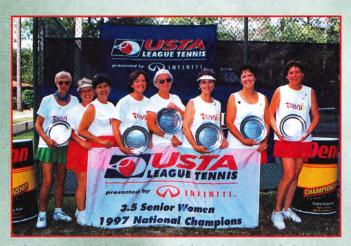

Senior Women 3.5 (Mandeville, LA) L to R: Sheena Dooley, Janice St. Germain, Joann Dever, Susan Seago, Virginia Corrigan, Cathie Oggs, Ellen Mitchum, Anne Pourcian

Senior Men 3.5 (Washington, NC) L to R: Tom Ritcher, Mike Gray, John Blount, Gil Davis, Bill Outland, Ray Sullivan, Lee Knott, Fred Austin