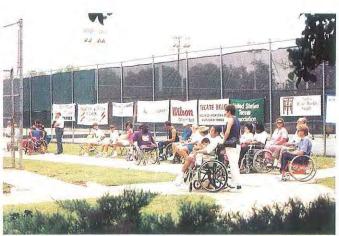

### WHEELCHAIR TENNIS

Three wheelchair tennis championships to be held in the South in 1993:

Level 2 USTA National Outdoors Championships

May 20-23 Atlanta, GA

Level 3 Southern Regional Championships June 11-13 Nashville, TN

Level 4 Southern Sectional Championships

May 14-16 Baton Rouge, LA

Two sanctioned wheelchair tennis tournaments to be held in the South in 1993:

Aug. 6-8 or 13-15 Greenville, NC Sept. 11-12 Greensboro, NC

Free instructional clinics will be held at many locations throughout the Southern section. Atlanta, GA, Baton Rouge, LA, and Jackson, MS, are some sample cities planning such events. Wheelchair players and would-be players should contact their district offices to get more details.

Wheelchair tournaments draw plenty of spectators from both the wheelchair and able-bodied populations.