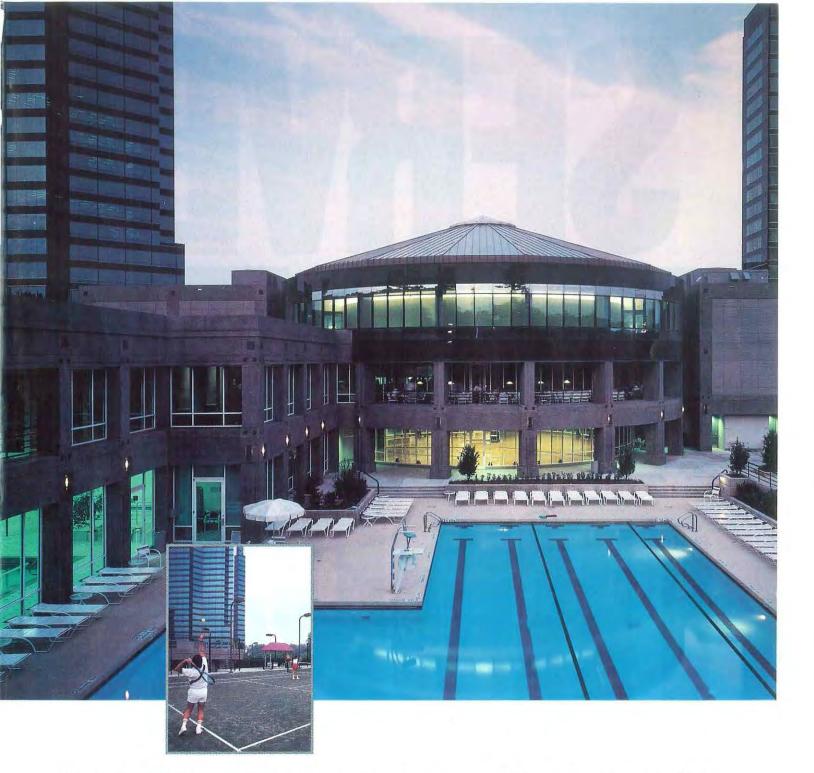

### WHERE HAVING A BALL DOESN'T STOP WITH SERVING ONE.

At the Concourse Athletic Club, tennis on one of our 7 Har-Tru courts is just the beginning of the good times. There are also 5 squash courts and 5 racquetball courts. Not to mention a gymnasium where you can play basketball, work out in a conditioning class or take advantage of extensive weight equipment.

There's an indoor track for running or walking, plus two 25-meter pools if you prefer the crawl. And while the kids are just down the hall in our childcare center, you can enjoy an invigorating massage and a steam, meet your personal trainer in the restaurant or pick up something in the latest workout colors at the Pro-Shop.