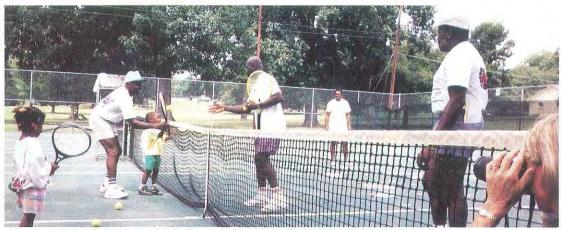

#### USTA/STA SCHOOLS PROGRAM

**New Sponsorship** 

It was announced in January, '93, that Pizza Hut had agreed to give both cash and product in support of the USTA/STA Schools Program for 1993. This extensive sponsorship will include the hiring of a third Schools Director to work with Darryl Lewis and John Sheffield in promoting and supporting the teaching of tennis in physical education classes in the 4-8th grades of schools, both public and private, throughout the section.

STA Schools Directors and USTA Clinicians, in more than 50 workshops conducted throughout the South, taught over 1000 physical education teachers how to teach tennis in school gymnasiums and on school playgrounds. These teachers in turn will bring an introduction to tennis to an estimated 60,000 students in the 4-8th grades. Tennis professionals, volunteering their time to be USTA Clinicians, conducted these workshops and over 50 motivational assemblies (a 45-minute demonstration usually conducted in school gymnasiums just before a physical education unit is taught) for more than 14,000 students throughout the nine states of our section.