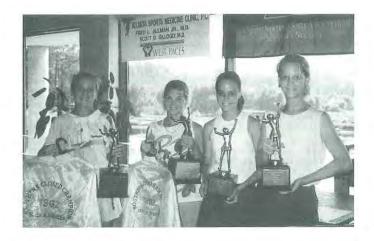

## 1992 Deposit Guaranty Southern Senior Cup Team Championships

South Carolina (above) won the prestigious Gil Stacy Memorial tropy for the fourth time in five years, and were co-winners of the overall men's championship with Tennessee (below).

#### South Carolina

(front left-right)

Gwin Allen, Diane Fishburne, Ann Sweeney, Hilda Hecker, Cindy Bradshaw, Ruth Troyer, Louellen DeStaffany

(second row left-row)

Lou Roempke, Bob Minick, Roberta Case, Rosa Strait, Betsy McColl, Vera Holmes, Jim Hinson, Tee Hooper, Burton Case