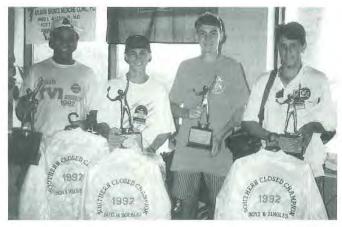

## 1992 Deposit Guaranty Southern Senior Cup Team Championships

South Carolina (above) won the prestigious Gil Stacy Memorial tropy for the fourth time in five years, and were co-winners of the overall men's championship with Tennessee (below).

#### Tennessee

(front row left-right)

Jane Crofford, Debbie Douthat, Martha Parker, Carolyn Morris, Judy Powell, Cindy Bowling, Billie Kerr

(2nd row left-ight)

Jane Taylor, Bob Helton, Tommy Bartlett, Peggy Winningham, Ann Rees, Tom Mozur

(3rd row left-right)

John Guerry, Warren Clark, Keith West, Adam Brock, Billy Pike

The women's teams of North Carolina laid claim to the overall women's championship.