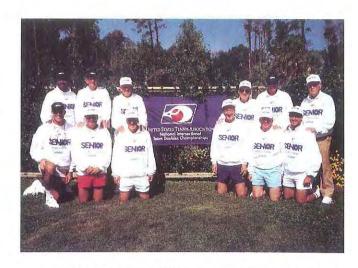

## 1992 Deposit Guaranty Southern Senior Cup Team Championships

South Carolina (above) won the prestigious Gil Stacy Memorial tropy for the fourth time in five years, and were co-winners of the overall men's championship with Tennessee (below).

#### Tennessee

(front row left-right)

Jane Crofford, Debbie Douthat, Martha Parker, Carolyn Morris, Judy Powell, Cindy Bowling, Billie Kerr

(2nd row left-ight)

Jane Taylor, Bob Helton, Tommy Bartlett, Peggy Winningham, Ann Rees, Tom Mozur