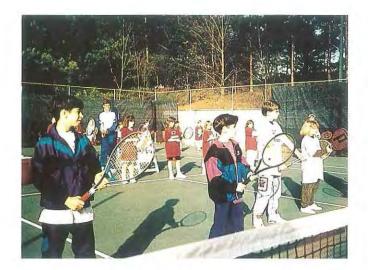

### Junior League Tennis Programs

### STA JUNIOR LEAGUES

More than 10,000 youngsters participated in USTA Junior Team Tennis and STA/TEAMTENNIS junior leagues in 1992 in the STA. Sportsmanship, team camaraderie and fun are the cornerstones of the STA's junior leagues. Volunteer parent-coaches are provided free on-court training by the USTA and STA following the USTA's Rookie Coaches Guide. An additional benefit of the USTA junior membership is a t-shirt for every player for every season in which they participate.

Sportsmanship, Teamwork and Fun are the basic elements of USTA Junior Team Tennis