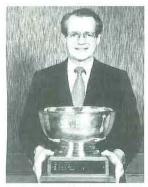

### STA Annual Awards

Don Varga

### JACOBS BOWL AWARD

The Jacobs Bowl is awarded annually for overall contribution to Southern tennis. The 1992 award was presented at the STA Annual Meeting to STA President, Dr. Don Varga.

Most people get their first taste of tennis on the court and later become involved in administration. Dr. Don Varga of Louisville, Kentucky did it the other way around. First he invested in the sport, then he learned to play.