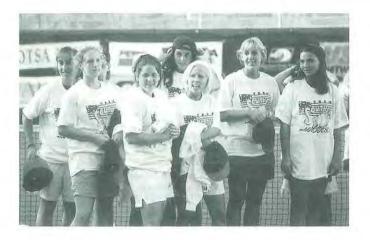

## 1992 Deposit Guaranty Southern Senior Cup Team Championships

South Carolina (above) won the prestigious Gil Stacy Memorial tropy for the fourth time in five years, and were co-winners of the overall men's championship with Tennessee (below).

(3rd row left-right)

John Guerry, Warren Clark, Keith West, Adam Brock, Billy Pike

The women's teams of North Carolina laid claim to the overall women's championship.

### North Carolina

(front row left-right)

Susie Hill, Eugene Szymanski, Julia Holt, Kay Wakley, Barbara Spencer, Sue Baggett, Katherine Shelbourne, Vicki Everette,

(2nd row left-right)

Buster Brown, Hazel Jones, Mildred Southern, Sharon Greene, Dicky Tyler, Dee Moore, Faye Thomas, Frank Douglas, Peggy Golden, Ed White

(3rd row left-right)

Bobby Heald, Maurice Everette, Bob Jones, Don Morris, Paul Stephanz, Al Griffin, Sharron Frahm, Tom Willson, Bill Eidson, Laird Griffin