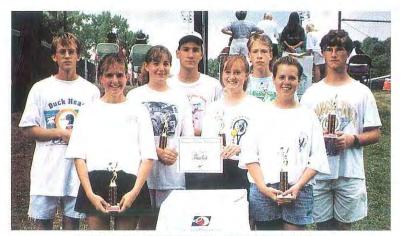

#### STA JUNIOR TENNIS

1992 saw the beginning of the STA/PENN Junior Super Circuit designated tournaments. Jackets were given to the winners of the Southern Closed events and TEAM SOUTHERN clothing was provided for STA players at the Nationals and Zonals.

Eddie Jacques in route to the semi's of the U.S. Open juniors

Doubles Champions at the Southern 14 Closed in Macon.

STA players sporting their TEAM SOUTHERN clothing at the Nationals. Many thanks to Sharon Swanberry for designing the TEAM SOUTHERN logo