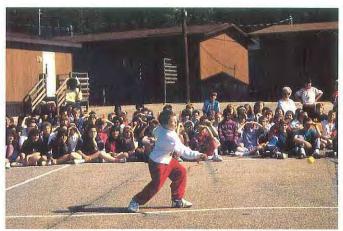

STA Schools Directors and USTA Clinicians, in more than 50 workshops conducted throughout the South, taught over 1000 physical education teachers how to teach tennis in school gymnasiums and on school playgrounds. These teachers in turn will bring an introduction to tennis to an estimated 60,000 students in the 4-8th grades. Tennis professionals, volunteering their time to be USTA Clinicians, conducted these workshops and over 50 motivational assemblies (a 45-minute demonstration usually conducted in school gymnasiums just before a physical education unit is taught) for more than 14,000 students throughout the nine states of our section.

TENNESSEE

Glenn Wade 615-984-4349 (H)

Fun and basic tennis skills are the major emphasis of a USTA Schools Program teacher inservice.