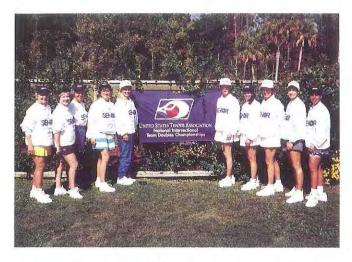

## 1992 Deposit Guaranty Southern Senior Cup Team Championships

South Carolina (above) won the prestigious Gil Stacy Memorial tropy for the fourth time in five years, and were co-winners of the overall men's championship with Tennessee (below).

#### Tennessee

(front row left-right)

Jane Crofford, Debbie Douthat, Martha Parker, Carolyn Morris, Judy Powell, Cindy Bowling, Billie Kerr

(2nd row left-ight)

Jane Taylor, Bob Helton, Tommy Bartlett, Peggy Winningham, Ann Rees, Tom Mozur