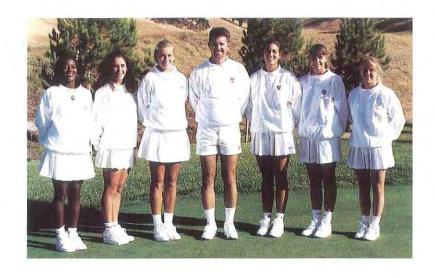

## 1992 Deposit Guaranty Southern Senior Cup Team Championships

South Carolina (above) won the prestigious Gil Stacy Memorial tropy for the fourth time in five years, and were co-winners of the overall men's championship with Tennessee (below).

#### South Carolina

(front left-right)

Gwin Allen, Diane Fishburne, Ann Sweeney, Hilda Hecker, Cindy Bradshaw, Ruth Troyer, Louellen DeStaffany

(second row left-row)

Lou Roempke, Bob Minick, Roberta Case, Rosa Strait, Betsy McColl, Vera Holmes, Jim Hinson, Tee Hooper, Burton Case