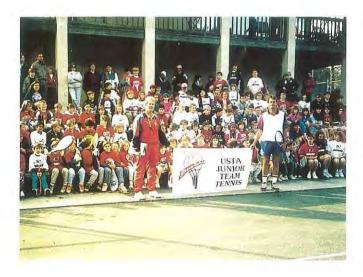

#### STA JUNIOR TENNIS

1992 saw the beginning of the STA/PENN Junior Super Circuit designated tournaments. Jackets were given to the winners of the Southern Closed events and TEAM SOUTHERN clothing was provided for STA players at the Nationals and Zonals.

Eddie Jacques in route to the semi's of the U.S. Open juniors

Doubles Champions at the Southern 14 Closed in Macon.

STA players sporting their TEAM SOUTHERN clothing at the Nationals. Many thanks to Sharon Swanberry for designing the TEAM SOUTHERN logo