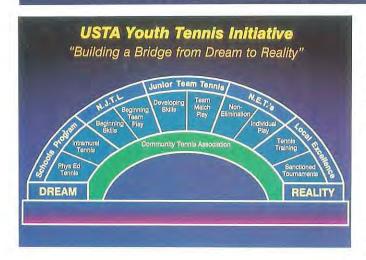

# United States Tennis Association Player Development Program

### **USTA/STA AREA TRAINING CENTERS**

Each USTA Area Training Center serves as a training site for the 20 best players, between the ages of 12 and 15, within an established geographic region. Typically, these Centers operate one or two weekends a month between September and June to complete the required 50 hours of training. The cost to the athletes is a modest \$200 per player, which is used to finance the operation of each Center. The program is a supplement to the training schedule of players and is not intended to replace any aspect of their regular training. ATC players' development can be tracked, so specific training advice can be given to each player, their parents and personal coach. Each Area Training Center has a staff of coaches, scouts and administrator, who are all trained by the USTA. There are currently 118 Area Training Centers in operation in the United States of which 19 are in the Southern Section. For information on participating, contact the STA office.