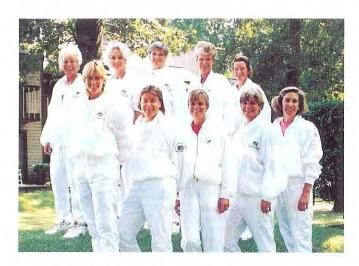

## 1992 Deposit Guaranty Southern Senior Cup Team Championships

South Carolina (above) won the prestigious Gil Stacy Memorial tropy for the fourth time in five years, and were co-winners of the overall men's championship with Tennessee (below).

(3rd row left-right)

John Guerry, Warren Clark, Keith West, Adam Brock, Billy Pike

The women's teams of North Carolina laid claim to the overall women's championship.

### North Carolina

(front row left-right)

Susie Hill, Eugene Szymanski, Julia Holt, Kay Wakley, Barbara Spencer, Sue Baggett, Katherine Shelbourne, Vicki Everette,

(2nd row left-right)

Buster Brown, Hazel Jones, Mildred Southern, Sharon Greene, Dicky Tyler, Dee Moore, Faye Thomas, Frank Douglas, Peggy Golden, Ed White