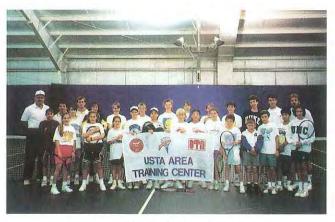

### **USTA/STA AREA TRAINING CENTERS**

Each USTA Area Training Center serves as a training site for the 20 best players, between the ages of 12 and 15, within an established geographic region. Typically, these Centers operate one or two weekends a month between September and June to complete the required 50 hours of training. The cost to the athletes is a modest \$200 per player, which is used to finance the operation of each Center. The program is a supplement to the training schedule of players and is not intended to replace any aspect of their regular training. ATC players' development can be tracked, so specific training advice can be given to each player, their parents and personal coach. Each Area Training Center has a staff of coaches, scouts and administrator, who are all trained by the USTA. There are currently 118 Area Training Centers in operation in the United States of which 19 are in the Southern Section. For information on participating, contact the STA office.

Listed below and on the next two pages are the cities, sites and personnel for the ATC's in the Southern Section.

USTA Area Training Center, Atlanta, GA