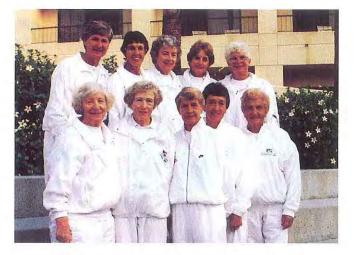

## 1992 Deposit Guaranty Southern Senior Cup Team Championships

South Carolina (above) won the prestigious Gil Stacy Memorial tropy for the fourth time in five years, and were co-winners of the overall men's championship with Tennessee (below).

(3rd row left-right)

John Guerry, Warren Clark, Keith West, Adam Brock, Billy Pike

The women's teams of North Carolina laid claim to the overall women's championship.

### North Carolina

(front row left-right)

Susie Hill, Eugene Szymanski, Julia Holt, Kay Wakley, Barbara Spencer, Sue Baggett, Katherine Shelbourne, Vicki Everette,

(2nd row left-right)

Buster Brown, Hazel Jones, Mildred Southern, Sharon Greene, Dicky Tyler, Dee Moore, Faye Thomas, Frank Douglas, Peggy Golden, Ed White